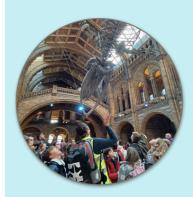

## Schooner Class London Trip 2022

At the beginning of March Schooner Class visited London for four days. They had the most amazing experience and well and truly packed in the activities. These included travelling on the London Eve, visiting the Houses of Parliament, St Paul's Cathedral and the **Natural History** Museum, watching The Lion King at the Lyceum Theatre, travelling by tube and river taxi and eating out in restaurants. A fabulous time was had by all and the exhaustion was worth it!