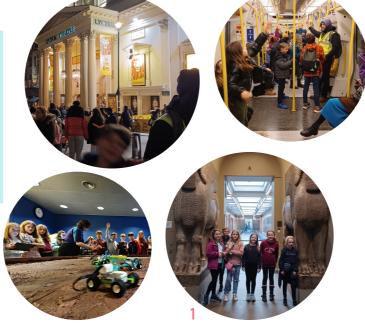

## Schooner Class London Trip 2022

At the beginning of March Schooner Class visited London for four days. They had the most amazing experience and well and truly packed in the activities. These included travelling on the London Eve, visiting the Houses of Parliament, St Paul's Cathedral and the **Natural History** Museum, watching The Lion King at the Lyceum Theatre, travelling by tube and river taxi and eating out in restaurants. A fabulous time was had by all and the exhaustion was worth it!