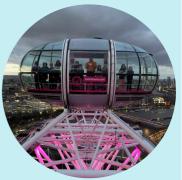

## Schooner Class London Trip 2022

At the beginning of March Schooner Class visited London for four days. They had the most amazing experience and well and truly packed in the activities. These included travelling on the London Eve, visiting the Houses of Parliament, St Paul's Cathedral and the **Natural History** Museum, watching The Lion King at the Lyceum Theatre, travelling by tube and river taxi and eating out in restaurants. A fabulous time was had by all and the exhaustion was worth it!